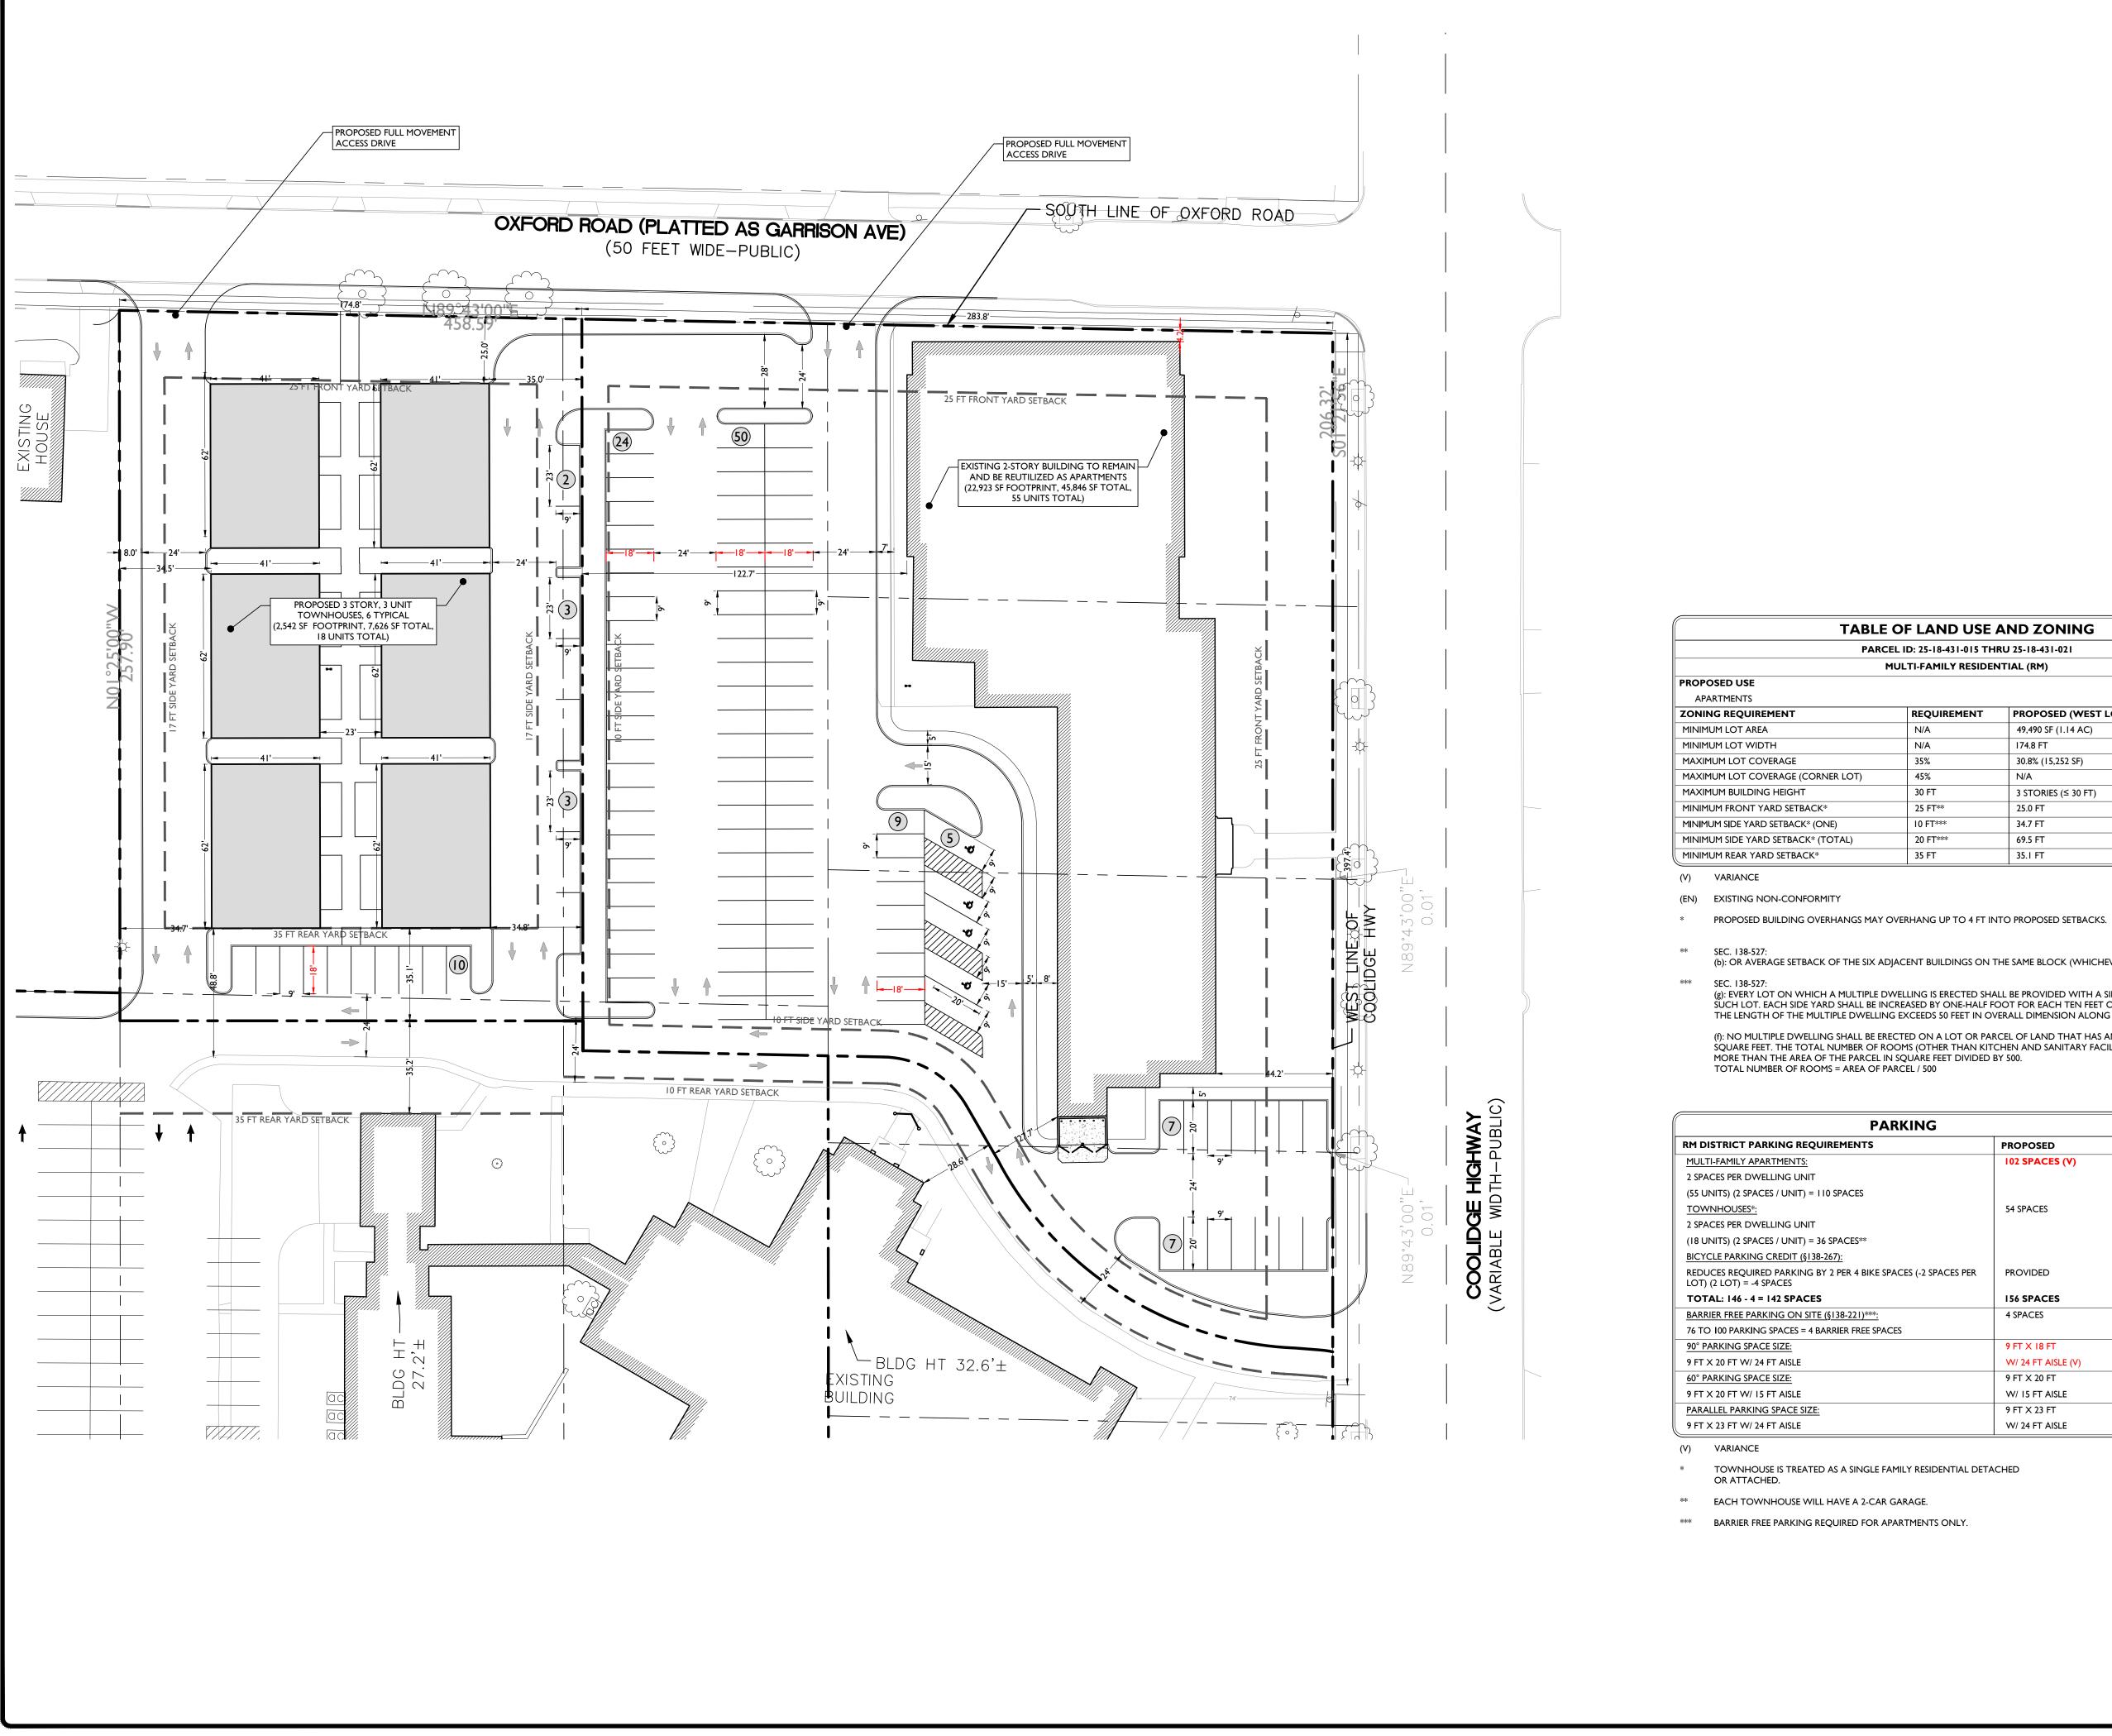

I" = 30' PROJECT ID: 17311.01

CONCEPTUAL PLAN

G-I

SCALE:

TITLE:

DRAWING:

| EL ID: 25-18-431-015 THRU 25-18-431-021 |                               |                     |                              |  |  |  |
|-----------------------------------------|-------------------------------|---------------------|------------------------------|--|--|--|
| 1UL                                     | IULTI-FAMILY RESIDENTIAL (RM) |                     |                              |  |  |  |
|                                         |                               |                     |                              |  |  |  |
|                                         |                               |                     |                              |  |  |  |
|                                         | REQUIREMENT                   | PROPOSED (WEST LOT) | PROPOSED (EAST LOT)          |  |  |  |
|                                         | N/A                           | 49,490 SF (1.14 AC) | 94,142 SF (2.16 AC)          |  |  |  |
|                                         | N/A                           | 174.8 FT            | 283.8 FT                     |  |  |  |
|                                         | 35%                           | 30.8% (15,252 SF)   | N/A                          |  |  |  |
|                                         | 45%                           | N/A                 | 24.3% (22,923 SF)            |  |  |  |
|                                         | 30 FT                         | 3 STORIES (≤ 30 FT) | 2 STORIES (EXISTING > 30 FT) |  |  |  |
|                                         | 25 FT**                       | 25.0 FT             | 4.2 FT (EN)                  |  |  |  |
|                                         | 10 FT***                      | 34.7 FT             | 39.7 FT                      |  |  |  |
|                                         | 20 FT***                      | 69.5 FT             | 162.4 FT                     |  |  |  |
|                                         | 35 FT                         | 35.1 FT             | N/A                          |  |  |  |

(b): OR AVERAGE SETBACK OF THE SIX ADJACENT BUILDINGS ON THE SAME BLOCK (WHICHEVER IS GREATER)

(g): EVERY LOT ON WHICH A MULTIPLE DWELLING IS ERECTED SHALL BE PROVIDED WITH A SIDE YARD ON EACH SIDE OF SUCH LOT. EACH SIDE YARD SHALL BE INCREASED BY ONE-HALF FOOT FOR EACH TEN FEET OR PART THEREOF BY WHICH THE LENGTH OF THE MULTIPLE DWELLING EXCEEDS 50 FEET IN OVERALL DIMENSION ALONG THE ADJOINING LOT LINE (f): NO MULTIPLE DWELLING SHALL BE ERECTED ON A LOT OR PARCEL OF LAND THAT HAS AN AREA OF LESS THAN 10,000

SQUARE FEET. THE TOTAL NUMBER OF ROOMS (OTHER THAN KITCHEN AND SANITARY FACILITIES) PROVIDED SHALL NOT BE

| RKING               |                    |  |  |  |
|---------------------|--------------------|--|--|--|
|                     | PROPOSED           |  |  |  |
|                     | 102 SPACES (V)     |  |  |  |
|                     | 54 SPACES          |  |  |  |
| ACES (-2 SPACES PER | PROVIDED           |  |  |  |
|                     | 156 SPACES         |  |  |  |
|                     | 4 SPACES           |  |  |  |
| ES                  |                    |  |  |  |
|                     | 9 FT X 18 FT       |  |  |  |
|                     | W/ 24 FT AISLE (V) |  |  |  |
|                     | 9 FT X 20 FT       |  |  |  |
|                     | W/ 15 FT AISLE     |  |  |  |
|                     | 9 FT X 23 FT       |  |  |  |
|                     | W/ 24 FT AISLE     |  |  |  |
|                     |                    |  |  |  |